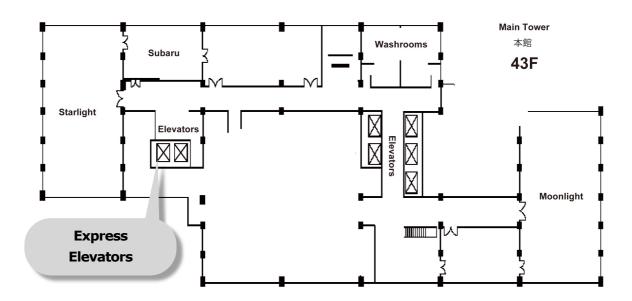

### **Tips for Using the Elevators**

As this orientation has a large number of participants, presenters, and staff, elevators can get crowded. Please give yourself ample time to make it to workshop rooms on time.

If you are on the third, fourth, or fifth floor and want to go to the upper floors, there are two

express elevators located in front of Hana B (Main 4F) and Concord (Main 5F). These elevators go directly to the 42nd floor and higher without stopping at guest room floors. However, please bear in mind that these elevators also become crowded.