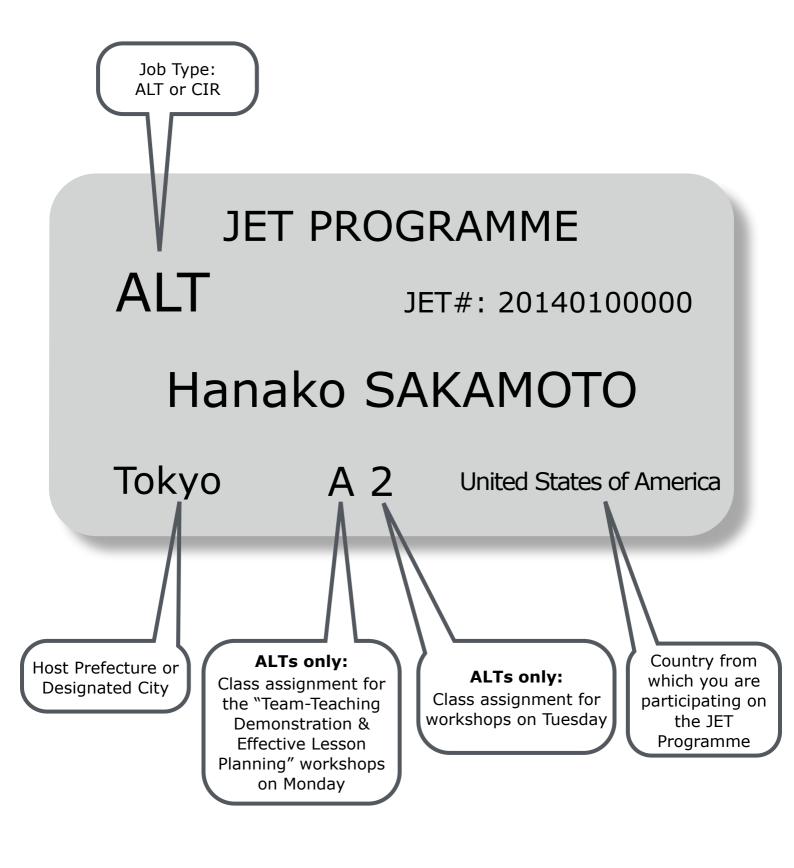

|  |
|-------------------------------------|----------------------------------------|-----------------------------------------|--|
| Monday                              | Tuesday                                | Wednesday                               |  |
| Breakfast, 7:00-8:30                | Breakfast, 7:00-8:30                   | Breakfast, 6:30-9:00                    |  |
| Hana, Main 4F or Eminence, South 5F | Hana, Main 4F or Eminence, South 5F    | Concord C, Main 5F                      |  |
| Lunch, 12:15-13:30                  | Lunch, 11:35-12:50                     | Breakfast, 7:00-9:00                    |  |
| Hana, Main 4F or Eminence, South 5F | Concord, Main 5F or Eminence, South 5F | Nishiki, South 4F or Eminence, South 5F |  |

## **Orientation Name Tag**





3F











# 5F





43F





### **Tips for Using the Elevators**

As this orientation has a large number of participants, presenters, and staff, elevators can get crowded. Please give yourself ample time to make it to workshop rooms on time.

If you are on the third, fourth, or fifth floor and want to go to the upper floors, there are two

express elevators located in front of Hana B (Main 4F) and Concord (Main 5F). These elevators go directly to the 42nd floor and higher without stopping at guest room floors. However, please bear in mind that these elevators also become crowded.

## Map of Japan

## 日本地図

#### 47 Prefectures, 20 Designated Cities

47都道府県・20政令指定都市



## Notes

## Notes

## Notes

|             |