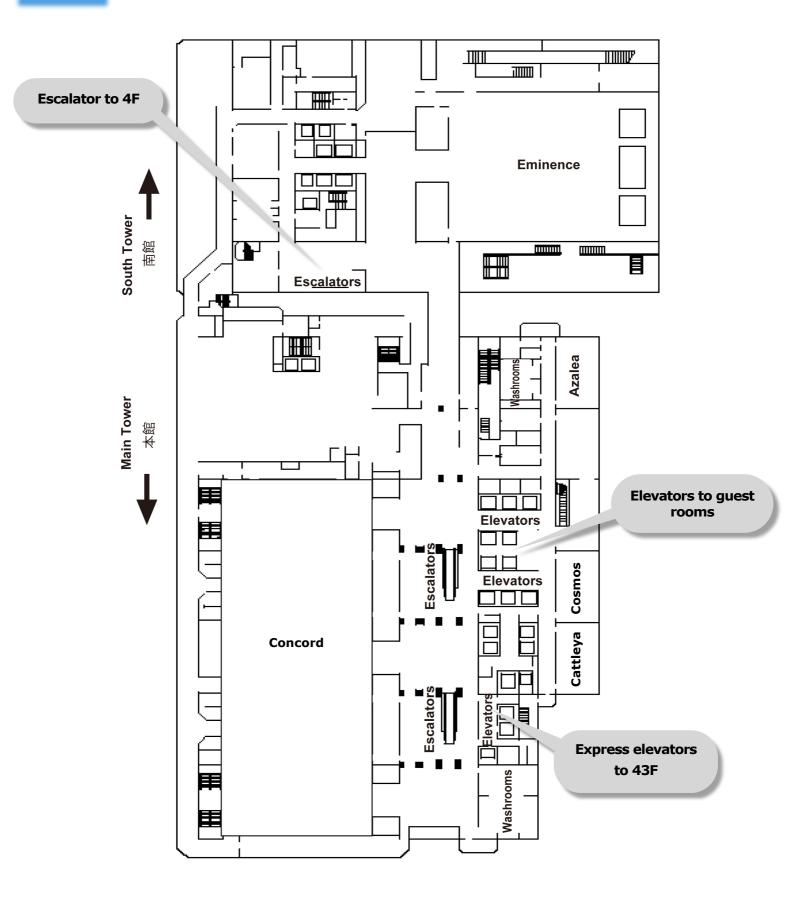

#### **E**levators

This orientation has hundreds of participants, therefore elevators are often crowded. Be sure to allow yourself plenty of time to arrive at all workshop rooms before the designated starting time.

### **Tips for Using the Elevators**

As this orientation has a large number of participants, presenters, and staff, elevators can get crowded. Please give yourself ample time to make it to workshop rooms on time.

If you are on the third, fourth, or fifth floor and want to go to the upper floors, there are two

express elevators located in front of Hana B (Main 4F) and Concord (Main 5F). These elevators go directly to the 42nd floor and higher without stopping at guest room floors. However, please bear in mind that these elevators also become crowded.