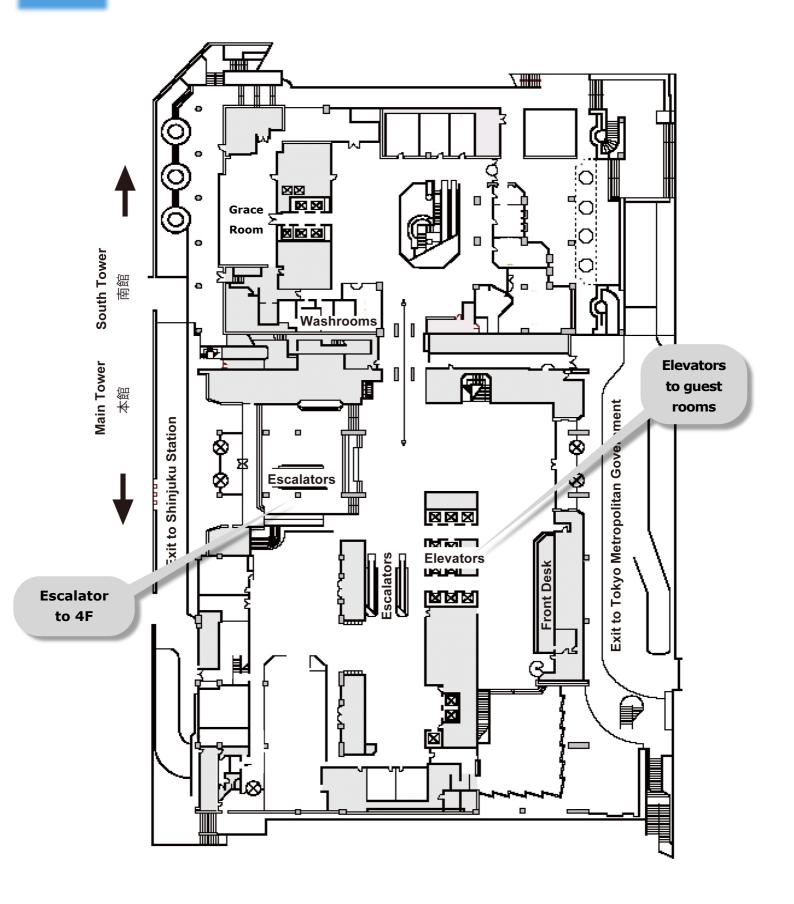

#### **E**levators

This orientation has hundreds of participants, therefore elevators are often crowded. Be sure to allow yourself plenty of time to arrive at all workshop rooms before the designated starting time.

### **Tips for Using the Elevators**

As this orientation has a large number of participants, presenters, and staff, elevators can get crowded. Please give yourself ample time to make it to workshop rooms on time.

If you are on the third, fourth, or fifth floor and want to go to the upper floors, there are two

express elevators located in front of Hana B (Main 4F) and Concord (Main 5F). These elevators go directly to the 42nd floor and higher without stopping at guest room floors. However, please bear in mind that these elevators also become crowded.