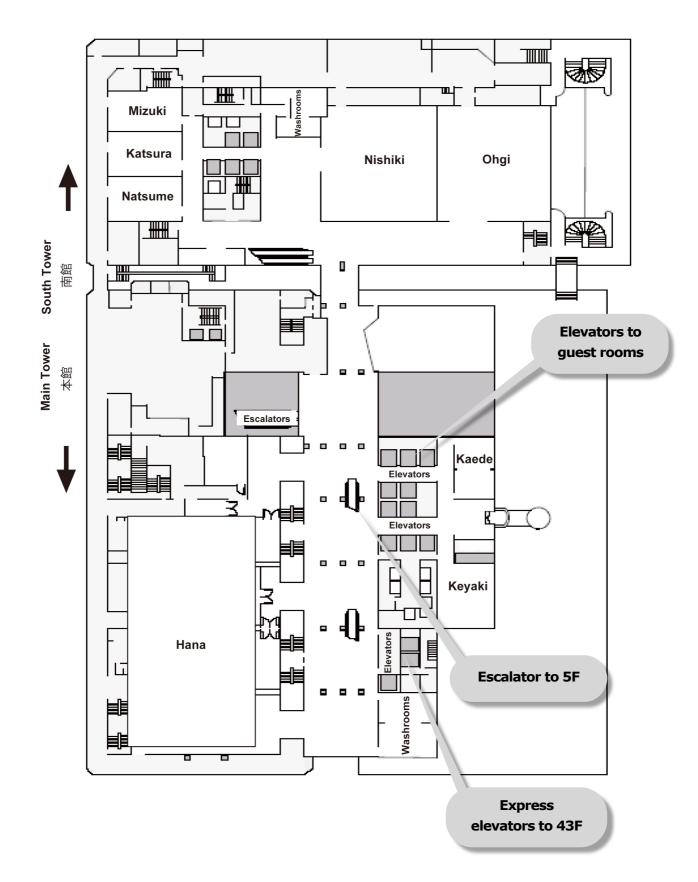

#### **E**levators

This orientation has hundreds of participants, therefore elevators are often crowded. Be sure to allow yourself plenty of time to arrive at all workshop rooms before the designated starting time.

### **Tips for Using the Elevators**

As this orientation has a large number of participants, presenters, and staff, elevators can get crowded. Please give yourself ample time to make it to workshop rooms on time.

If you are on the third, fourth, or fifth floor and want to go to the upper floors, there are two

express elevators located in front of Hana B (Main 4F) and Concord (Main 5F). These elevators go directly to the 42nd floor and higher without stopping at guest room floors. However, please bear in mind that these elevators also become crowded.