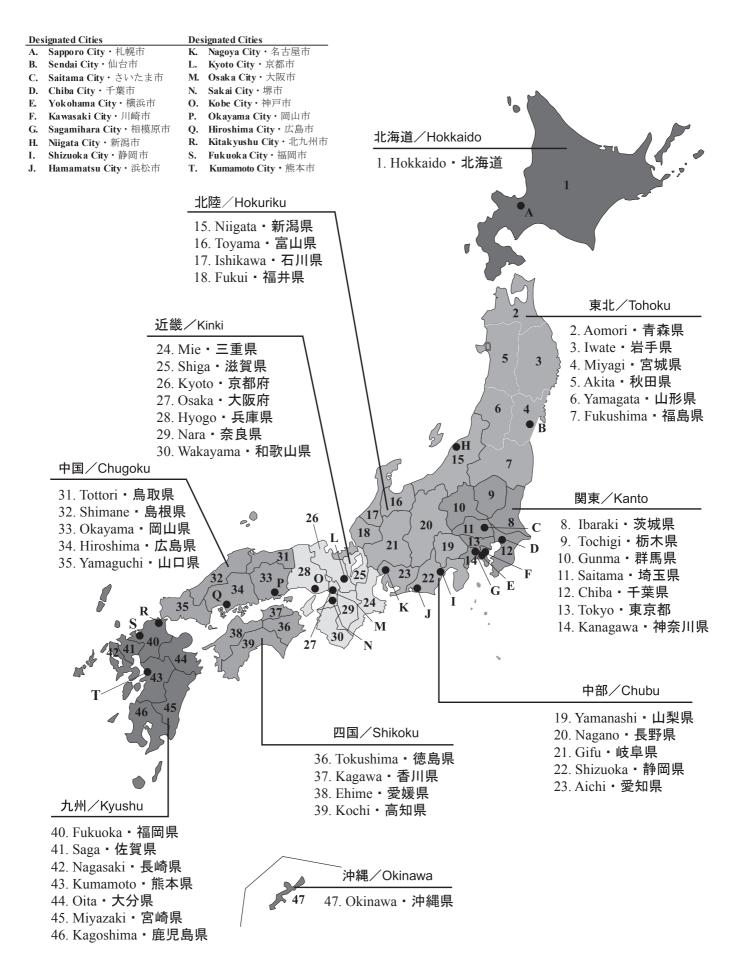

## Map of Japan

## 日本地図

#### 47 Prefectures, 20 Designated Cities

47都道府県・20政令指定都市